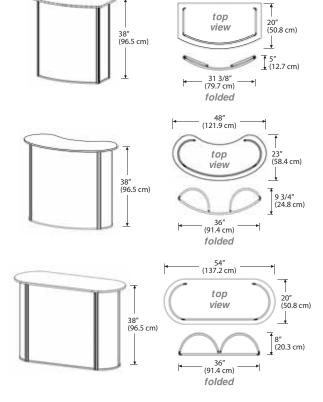

**52050** HingeCounter, 36" W x 38" H x 20" D (91.4 W x 96.5 H x 50.8 D cm), incl. top shelf

**52040** HingeCounter, 48" W x 38" H x 23" D (121.9 W x 96.5 H x 58.4 D cm), incl. top shelf

52045 HingeCounter, 54" W  $\times$  38" H  $\times$  20" D (137.2 W  $\times$  96.5 H  $\times$  50.8 D cm), incl. top shelf

36" (91.4 cm)