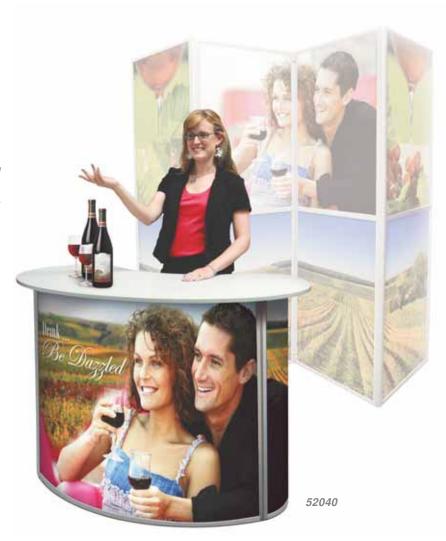

# HINGECOUNTER

Portable, Foldable.

The foldable hinge construction makes this counter quick to set up and take down.

Besides being practical, the HingeCounter is the perfect branding and promotional tool.

We show you our 3 standard designs, but the many possibilities of customizing is guaranteed to make it fit your needs. Choose in-fill panels or the all-covering graphic panel attached with magnetic tape.

**52050** HingeCounter, 36" W x 38" H x 20" D (91.4 W x 96.5 H x 50.8 D cm), incl. top shelf

**52040** HingeCounter, 48" W x 38" H x 23" D (121.9 W x 96.5 H x 58.4 D cm), incl. top shelf

52045 HingeCounter, 54" W  $\times$  38" H  $\times$  20" D (137.2 W  $\times$  96.5 H  $\times$  50.8 D cm), incl. top shelf