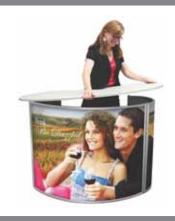

# HINGECOUNTER

Portable, Foldable.

The foldable hinge construction makes this counter quick to set up and take down.

Besides being practical, the HingeCounter is the perfect branding and promotional tool.

**52050** HingeCounter, 36" W x 38" H x 20" D (91.4 W x 96.5 H x 50.8 D cm), incl. top shelf

**52040** HingeCounter, 48" W x 38" H x 23" D (121.9 W x 96.5 H x 58.4 D cm), incl. top shelf

52045 HingeCounter, 54" W  $\times$  38" H  $\times$  20" D (137.2 W  $\times$  96.5 H  $\times$  50.8 D cm), incl. top shelf