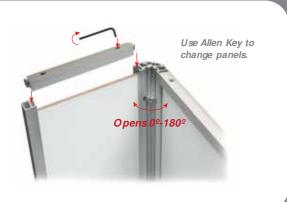

# HINGECOUNTER

Portable, Foldable.

The foldable hinge construction makes this counter quick to set up and take down.

Besides being practical, the HingeCounter is the perfect branding and promotional tool.

### PANEL OPTIONS:

Attach graphic panel on front of the extrusion with magnetic tape.

In-fill panel goes into the track of the extrusion. Thickness depends on application (max. 1/4" / 6 mm)