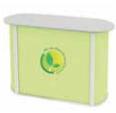

## **SPECIFICATIONS**

HingeCounter, complete aluminum construction, incl. top shelf in white, grey or black vinyl covered board. Panels and inside shelf not included. Packed in carton box.

CONSTRUCTION: A combination of straight and curved sections

**52050** HingeCounter, 36" W x 38" H x 20" D (91.4 W x 96.5 H x 50.8 D cm), incl. top shelf

**52040** HingeCounter, 48" W x 38" H x 23" D (121.9 W x 96.5 H x 58.4 D cm), incl. top shelf

52045 HingeCounter, 54" W  $\times$  38" H  $\times$  20" D (137.2 W  $\times$  96.5 H  $\times$  50.8 D cm), incl. top shelf