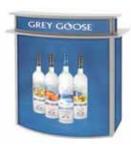

# HINGECOUNTER

Portable, Foldable.

The foldable hinge construction makes this counter quick to set up and take down.

Besides being practical, the HingeCounter is the perfect branding and promotional tool.

We show you our 3 standard designs, but the many possibilities of customizing is guaranteed to make it fit your needs. Choose in-fill panels or the all-covering graphic panel attached with magnetic tape.

**52050** HingeCounter, 36" W x 38" H x 20" D (91.4 W x 96.5 H x 50.8 D cm), incl. top shelf

**52040** HingeCounter, 48" W x 38" H x 23" D (121.9 W x 96.5 H x 58.4 D cm), incl. top shelf

52045 HingeCounter, 54" W  $\times$  38" H  $\times$  20" D (137.2 W  $\times$  96.5 H  $\times$  50.8 D cm), incl. top shelf