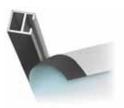

### PANEL OPTIONS:

Attach graphic panel on front of the extrusion with magnetic tape.

In-fill panel goes into the track of the extrusion. Thickness depends on application (max. 1/4" / 6 mm)